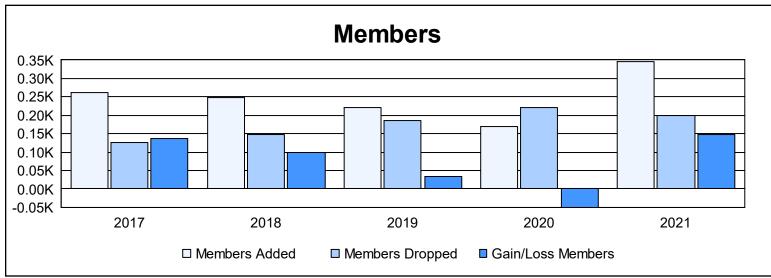

District D 3 As of June 2021 Cumulative

| Year      | New<br>Clubs | Dropped<br>Clubs | Gain/<br>Loss<br>Clubs | New<br>Members | Charter<br>Members | Reinstate<br>Members | Transfer<br>Members | Total<br>Member<br>Added | Total<br>Members<br>Dropped | Gain/<br>Loss<br>Members |
|-----------|--------------|------------------|------------------------|----------------|--------------------|----------------------|---------------------|--------------------------|-----------------------------|--------------------------|
| 2016-2017 | 4            | 0                | 4                      | 158            | 96                 | 5                    | 3                   | 262                      | 125                         | 137                      |
| 2017-2018 | 3            | 0                | 3                      | 176            | 68                 | 3                    | 0                   | 247                      | 147                         | 100                      |
| 2018-2019 | 4            | 0                | 4                      | 112            | 100                | 2                    | 6                   | 220                      | 186                         | 34                       |
| 2019-2020 | 3            | 1                | 2                      | 65             | 93                 | 11                   | 1                   | 170                      | 220                         | -50                      |
| 2020-2021 | 1            | 1                | 0                      | 251            | 44                 | 39                   | 13                  | 347                      | 199                         | 148                      |
| Average   | 3            | 0                | 3                      | 152            | 80                 | 12                   | 5                   | 249                      | 175                         | 74                       |