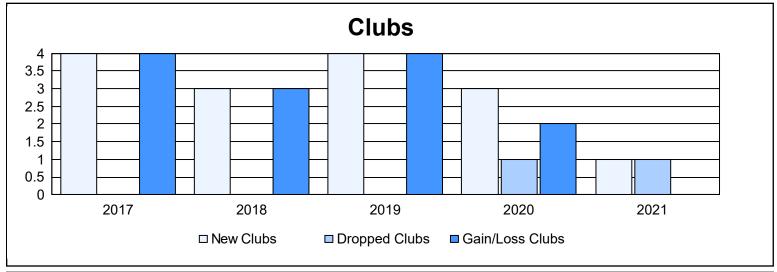

District D 3 As of June 2021 Cumulative

| Year      | New<br>Clubs | Dropped<br>Clubs | Gain/<br>Loss<br>Clubs | New<br>Members | Charter<br>Members | Reinstate<br>Members | Transfer<br>Members | Total<br>Member<br>Added | Total<br>Members<br>Dropped | Gain/<br>Loss<br>Members |
|-----------|--------------|------------------|------------------------|----------------|--------------------|----------------------|---------------------|--------------------------|-----------------------------|--------------------------|
| 2016-2017 | 4            | 0                | 4                      | 158            | 96                 | 5                    | 3                   | 262                      | 125                         | 137                      |
| 2017-2018 | 3            | 0                | 3                      | 176            | 68                 | 3                    | 0                   | 247                      | 147                         | 100                      |
| 2018-2019 | 4            | 0                | 4                      | 112            | 100                | 2                    | 6                   | 220                      | 186                         | 34                       |
| 2019-2020 | 3            | 1                | 2                      | 65             | 93                 | 11                   | 1                   | 170                      | 220                         | -50                      |
| 2020-2021 | 1            | 1                | 0                      | 251            | 44                 | 39                   | 13                  | 347                      | 199                         | 148                      |
| Average   | 3            | 0                | 3                      | 152            | 80                 | 12                   | 5                   | 249                      | 175                         | 74                       |